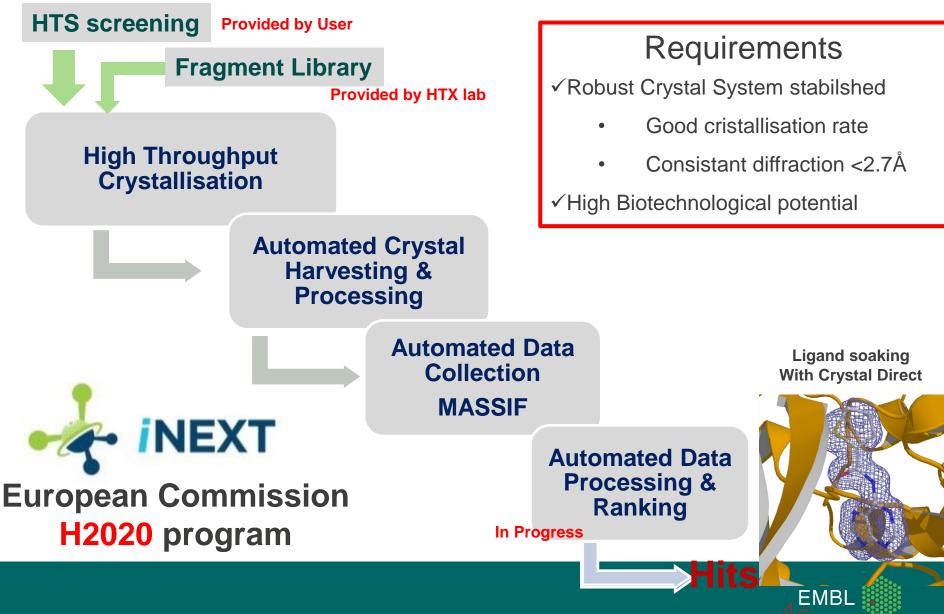

### Integrated protein to X-ray data collection pipelines

CrystalDirect Crystal Mounting & Processing

MASSIF Automated Data Collection

## Integrated Pipelines for Ligand Screening Four Key Components

# Integrated Pipelines; Four Key Components

The HTX Lab

From Pure samples to Crystals

CrystalDirect Crystal Mounting & Processing

- Automated Crystal Harvesting
- Direct Cryocooling (no cryo protectants)
- Reduced mechanical stress
- Reduced background
- Multicrystal mounting
- Crystal Surgery

#### MASSIF Automated Data Collection

**ESRF MASSIF 1** 

Hands-off data collection

150 Samples per session

## Integrated Pipelines for Ligand Screening Four Key Components

The HTX Lab

From Pure samples to Crystals

CrystalDirect Crystal Mounting & Processing

MASSIF Automated Data Collection