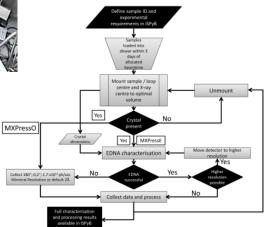

# Integrated Pipelines for Ligand Screening

 Crystallization and data collection occur at highly automated facilities ...

...but these operations are separated by manual steps

- ✓ Crystal mounting
  - Manpower & training
  - Loss of diffraction power
  - Time

- ✓ Data collection
  - Synchrotrons are sparsely distributed
  - Access to beam time every 1-3 months

### Integrated protein to X-ray data collection pipelines

CrystalDirect Crystal Mounting & Processing

MASSIF Automated Data Collection

## Integrated Pipelines for Ligand Screening Four Key Components

# Integrated Pipelines; Four Key Components

The HTX Lab

From Pure samples to Crystals

CrystalDirect Crystal Mounting & Processing

- Automated Crystal Harvesting
- Direct Cryocooling (no cryo protectants)
- Reduced mechanical stress
- Reduced background
- Multicrystal mounting
- Crystal Surgery

#### MASSIF Automated Data Collection

**ESRF MASSIF 1** 

Hands-off data collection

150 Samples per session

#### Software CRIMS & ISPyB

CRIMS© CRystallization Information Management System developped by EMBL Grenoble

### **ISPyB Beamline Data management system**

- Data Collection
- Data Processing
- Reporting