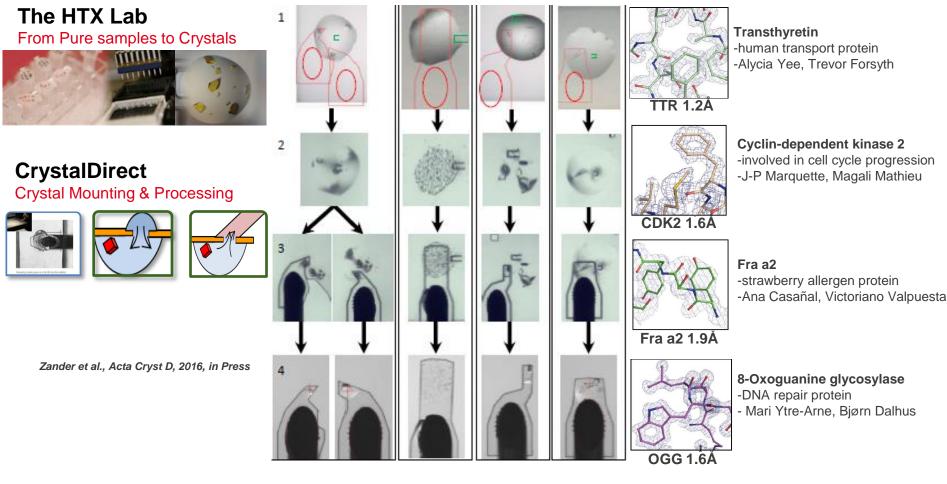

#### The HTX Lab

From Pure samples to Crystals

The HTX lab has supported 791 Scientists since 2003

200 Regular Users Over 600 registered scientists

1.900 samples processed per year

IF

990.000 Crystallisation Experiments per year

# Integrated Pipelines; Four Key Components

The HTX Lab

From Pure samples to Crystals

CrystalDirect Crystal Mounting & Processing

- Automated Crystal Harvesting
- Direct Cryocooling (no cryo protectants)
- Reduced mechanical stress
- Reduced background
- Multicrystal mounting
- Crystal Surgery

Zander et al., Acta Cryst D, 2016, in Press