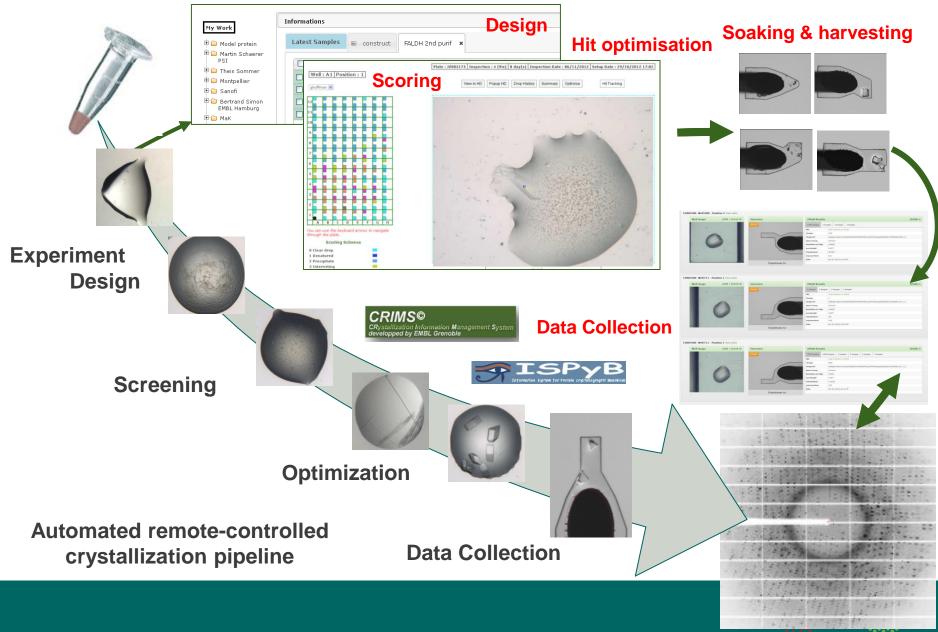

### Integrated protein to X-ray data collection pipelines

CrystalDirect Crystal Mounting & Processing

MASSIF Automated Data Collection

# Integrated Pipelines; Four Key Components

The HTX Lab

From Pure samples to Crystals

CrystalDirect Crystal Mounting & Processing

- Automated Crystal Harvesting
- Direct Cryocooling (no cryo protectants)
- Reduced mechanical stress
- Reduced background
- Multicrystal mounting
- Crystal Surgery

#### Software CRIMS & ISPyB

CRIMS© CRystallization Information Management System developped by EMBL Grenoble

#### CRIMS© CRystallization Information Management System developped by EMBL Grenoble

- Sample evaluation
- Screening
- Optimization
- Crystal Mounting
- From pure sample to mounted crystals
- Operating at EMBL, HD, HH & GR
- Licensed to 10 other laboratories

### **ISPyB Beamline Data management system**

- Data Collection
- Data Processing
- Reporting