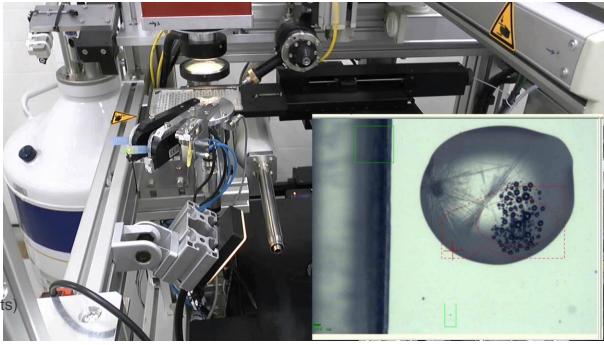

# Integrated Pipelines; Four Key Components

The HTX Lab

From Pure samples to Crystals

CrystalDirect Crystal Mounting & Processing

- Automated Crystal Harvesting
- Direct Cryocooling (no cryo protectants)
- Reduced mechanical stress
- Reduced background
- Multicrystal mounting
- Crystal Surgery

Zander et al., Acta Cryst D, 2016, in Press